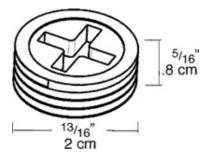

Project: Type:

Prepared By: Date:

Fits covers and boxes to provide weatherproof seal. Precision die cast with clean threads. Plugs accept both Phillips and slotted screwdrivers for easy installation. Choose the diameter and color to fit your application.

Color: Black

Weight: 0.0 lbs

# **Technical Specifications**

Listings

**UL Listing:** 

Wet locations.

Construction

Material:

Precision die cast or stamped aluminum. Spring loaded covers. .

### Screws:

6-32 Nickel Plated Brass.

#### Diameter:

3/4".

## Dimensions



## **Features**

Sturdy, clear cover for easy visibility

Thick weatherseal gaskets

Mounting hardware supplied

Close-up plugs allow Phillips or slotted screwdrivers for easy installation

RAB's distinctive see-thru weatherproof packaging has all the information you need

Clear PVC plastic turtle cover with lockable latch

Smooth edged electrical cord slots