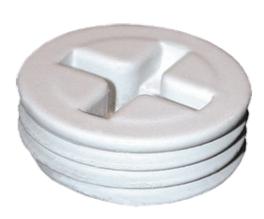

Project: Type:

Prepared By: Date:

Fits covers and boxes to provide weatherproof seal. Precision die cast with clean threads. Plugs accept both Phillips and slotted screwdrivers for easy installation. Choose the diameter and color to fit your application.

#### Diameter:

3/4".