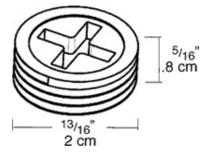

Project: Type:

Prepared By: Date:

Fits covers and boxes to provide weatherproof seal. Precision die cast with clean threads. Plugs accept both Phillips and slotted screwdrivers for easy installation. Choose the diameter and color to fit your application.

Color: Silver

Weight: 0.0 lbs

# **Technical Specifications**

Listings

**UL Listing:** 

Wet locations.

Construction

Material:

Precision die cast or stamped aluminum. Spring loaded covers. .

### Screws:

6-32 Nickel Plated Brass.

#### Diameter:

3/4".

## **Dimensions**



## Features

Sturdy, clear cover for easy visibility

Thick weatherseal gaskets

Mounting hardware supplied

Close-up plugs allow Phillips or slotted screwdrivers for easy installation

RAB's distinctive see-thru weatherproof packaging has all the information you need

Clear PVC plastic turtle cover with lockable latch

Smooth edged electrical cord slots