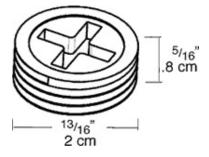

| Project:     | Туре: |
|--------------|-------|
| Prepared By: | Date: |

Fits covers and boxes to provide weatherproof seal. Precision die cast with clean threads. Plugs accept both Phillips and slotted screwdrivers for easy installation. Choose the diameter and color to fit your application.

Color: White

Weight: 0.0 lbs

# **Technical Specifications**

Listings

**UL Listing:** 

Wet locations.

Construction

Material:

Precision die cast or stamped aluminum. Spring loaded covers. .

### Screws:

6-32 Nickel Plated Brass.

#### Diameter:

3/4".

## Dimensions



### **Features**

Sturdy, clear cover for easy visibility

Thick weatherseal gaskets

Mounting hardware supplied

Close-up plugs allow Phillips or slotted screwdrivers for easy installation

RAB's distinctive see-thru weatherproof packaging has all the information you need

Clear PVC plastic turtle cover with lockable latch

Smooth edged electrical cord slots