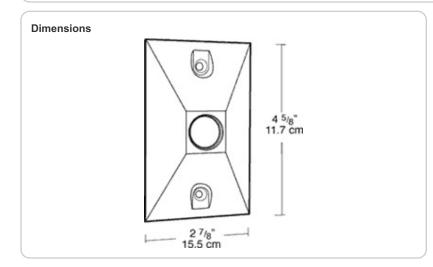

Die cast rectangular covers with one or three 1/2" threaded holes. Fits FS, cast and recessed single outlet boxes. Supplied with thick foam rubber gasket and two #6-32 stainless steel screws. 3 hole cover comes with one die cast 1/2" close-up plug.

Weight: 0.2 lbs

Screws:

3 Hole

Hole Count:

6-32 Nickel Plated Brass.

Color: Silver gray

## Listings

- UL Listing:
- Wet locations.

Construction

Material:

Precision die cast aluminum rectangular covers.

| Project:     | Туре: |
|--------------|-------|
| Prepared By: | Date: |