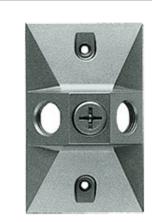

Die cast rectangular covers with one or three 1/2" threaded holes. Fits FS, cast and recessed single outlet boxes. Supplied with thick foam rubber gasket and two #6-32 stainless steel screws. 3 hole cover comes with one die cast 1/2" close-up plug.

Weight: 0.2 lbs

Screws:

3 Hole

Hole Count:

6-32 Nickel Plated Brass.

Color: Silver gray

## Listings

- UL Listing:
- Wet locations.

Construction

Material:

Precision die cast aluminum rectangular covers.

| Project:     | Туре: |
|--------------|-------|
| Prepared By: | Date: |