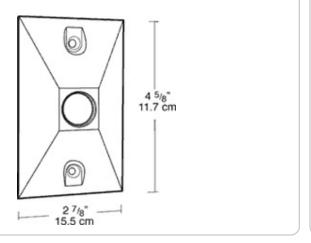

Project: Type:

Prepared By: Date:

Die cast rectangular covers with one or three 1/2" threaded holes. Fits FS, cast and recessed single outlet boxes. Supplied with thick foam rubber gasket and two #6-32 stainless steel screws. 3 hole cover comes with one die cast 1/2" close-up plug.

Color: Black Weight: 0.2 lbs

## **Technical Specifications**

Listings

**UL Listing:** 

Wet locations.

Construction

Material:

Precision die cast aluminum rectangular covers.

## Screws:

6-32 Nickel Plated Brass.

**Hole Count:** 

3 Hole

## **Dimensions**



## **Features**

Sturdy, clear cover for easy visibility

Thick weatherseal gaskets

Mounting hardware supplied

Close-up plugs allow Phillips or slotted screwdrivers for easy installation

RAB's distinctive see-thru weatherproof packaging has all the information you need

Clear PVC plastic turtle cover with lockable latch

Smooth edged electrical cord slots