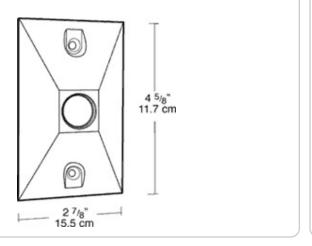

Project: Type:

Prepared By: Date:

Die cast rectangular covers with one or three 1/2" threaded holes. Fits FS, cast and recessed single outlet boxes. Supplied with thick foam rubber gasket and two #6-32 stainless steel screws. 3 hole cover comes with one die cast 1/2" close-up plug.

Color: White

Weight: 0.2 lbs

## **Technical Specifications**

Listings

**UL Listing:** 

Wet locations.

Construction

Material:

Precision die cast aluminum rectangular covers.

## Screws:

6-32 Nickel Plated Brass.

**Hole Count:** 

3 Hole

## Dimensions



## Features

Sturdy, clear cover for easy visibility

Thick weatherseal gaskets

Mounting hardware supplied

Close-up plugs allow Phillips or slotted screwdrivers for easy installation

RAB's distinctive see-thru weatherproof packaging has all the information you need

Clear PVC plastic turtle cover with lockable latch

Smooth edged electrical cord slots