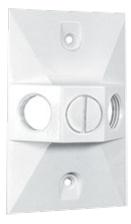

Project: Type:

Prepared By: Date:

Die cast rectangular covers with one or three 1/2" threaded holes. Fits FS, cast and recessed single outlet boxes. Supplied with thick foam rubber gasket and two #6-32 stainless steel screws. 3 hole cover comes with one die cast 1/2" close-up plug.

Color: White

Weight: 0.2 lbs

## **Technical Specifications**

Listings

**UL Listing:** 

Wet locations.

Construction

Material:

Precision die cast aluminum rectangular covers.

## Screws:

6-32 Nickel Plated Brass.

**Hole Count:** 

3 Hole

## Features

Sturdy, clear cover for easy visibility

Thick weatherseal gaskets

Mounting hardware supplied

Close-up plugs allow Phillips or slotted screwdrivers for easy installation

RAB's distinctive see-thru weatherproof packaging has all the information you need