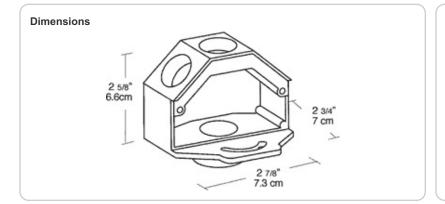

Die cast aluminum for thru-wall or conduit end floodlight mounting. Three 1/2" threaded holes. Side opening cover for easy access and splicing. 1/2" thru wall tapped hub.

Color: Natural

Weight: 0.4 lbs

| Project:     | Туре: |
|--------------|-------|
| Prepared By: | Date: |