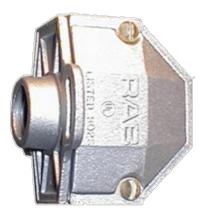

Die cast aluminum for thru-wall or conduit end floodlight mounting. Three 1/2" threaded holes. Side opening cover for easy access and splicing. 1/2" thru wall tapped hub.

Color: Natural

Weight: 0.4 lbs

| Project:     | Туре: |
|--------------|-------|
| Prepared By: | Date: |

#### **Outlet Box Construction:**

Precision die cast aluminum.

# **Outlet Box Mounting Lugs:**

16 gauge corrosion protected steel with Phillips Flat head mounting screws.

#### **Ground Screw:**

#10-24 Green corrosion protected steel slotted hex washer head screw provided in pre-tapped hole.

# **Features**

Die cast aluminum

Three 1/2" threaded holes

1/2" thru wall tapped hub