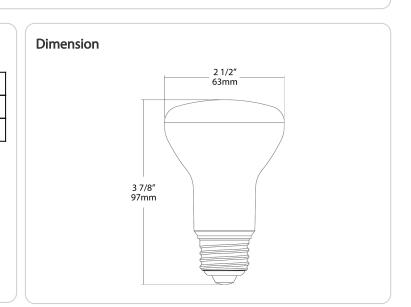

|

# R20-5-922/30-WGD



## **Technical Specifications (continued)**

Electrical

**Power Factor:** 

0.7

### Operating Temperature:

**Case and Pallet Dimensions** 

QTY

12

1140

LENGTH (in)

10.6

48

WIDTH (in)

8

40

-20°C - 45°C

CASE

PALLET

## Input Voltage: 120V Operating Frequency: 60 Hz

HEIGHT (in)

10.6

22.72

### Other

### Warranty (Years):

RAB warrants that our LED products will be free from defects in materials and workmanship for a period of three (3) years from the date of delivery to the end user, including coverage of light output, color stability, driver performance and fixture finish. RAB's warranty is subject to all terms and conditions found at <u>rablighting.com/warranty</u>.

### Wattage Equivalency:

40W Halogen



#### Need help? Tech help line: **(888) 722-1000** Email: **sales@rablighting.com** Website: **www.rablighting.com** Copyright © 2022 RAB Lighting All Rights Reserved Note: Specifications are subject to change at any time without notice