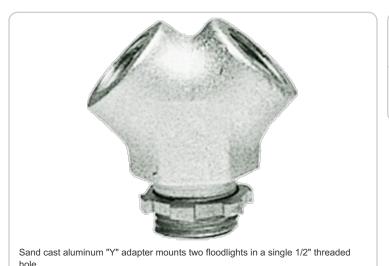

| Project:     | Туре: |
|--------------|-------|
| Prepared By: | Date: |

# **Technical Specifications**

Color: Natural

Listings

**UL Listing:** 

Suitable for wet locations.

Other

**Outlet Box Construction:** 

Precision die cast aluminum.

**Country of Origin:** 

Designed by RAB in New Jersey and assembled in Taiwan.

### **Trade Agreements Act Compliant:**

This product is a product of Taiwan and a "designated country" end product that complies with the Trade Agreements Act.

### **GSA Schedule:**

Weight: 0.1 lbs

Suitable in accordance with FAR Subpart 25.4.

### Construction

## **Outlet Box Mounting Lugs:**

16 gauge corrosion protected steel with Phillips Flat head mounting screws.

### **Ground Screw:**

#10-24 Green corrosion protected steel slotted hex washer head scre