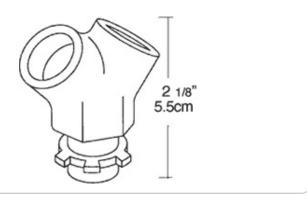

| Prepared By: | Date: |

# **Technical Specifications**

Color: Natural

Listings

**UL Listing:** 

Suitable for wet locations.

Other

**Outlet Box Construction:** 

Precision die cast aluminum.

**Country of Origin:** 

Designed by RAB in New Jersey and assembled in Taiwan.

### **Trade Agreements Act Compliant:**

This product is a product of Taiwan and a "designated country" end product that complies with the Trade Agreements Act.

### **GSA Schedule:**

Weight: 0.1 lbs

Suitable in accordance with FAR Subpart 25.4.

### Construction

## **Outlet Box Mounting Lugs:**

16 gauge corrosion protected steel with Phillips Flat head mounting screws.

### **Ground Screw:**

#10-24 Green corrosion protected steel slotted hex washer head screw provided in pre-tapped hole.

### **Dimensions**



## Features

Sand cast aluminum

Mounts two floodlights

1/2" threaded hole