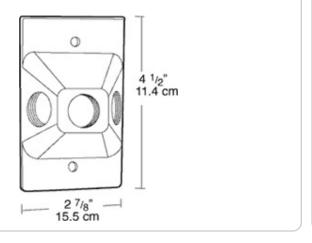

| Project:     | Туре: |
|--------------|-------|
| Prepared By: | Date: |

Rectangular cover with three 1/2" threaded holes. Fits FS, cast and recessed single outlet boxes. Supplied with thick foam rubber gasket. One molded 1/2" close-up plug and (2) stainless steel screws.

Color: Black

Weight: 0.1 lbs

## **Technical Specifications**

Listings

**UL Listing:** 

Wet locations.

Construction

Material:

Polycarbonate.

Screws:

6-32 Nickel Plated Brass.

**Hole Count:** 

Rect. 3 Hole

## **Dimensions**



## Features

Sturdy, clear cover for easy visibility

Thick weatherseal gaskets

Mounting hardware supplied

Close-up plugs allow Phillips or slotted screwdrivers for easy installation

RAB's distinctive see-thru weatherproof packaging has all the information you need

Clear PVC plastic turtle cover with lockable latch

Smooth edged electrical cord slots