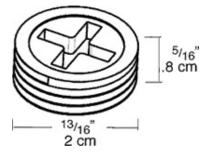

Project: Type:

Prepared By: Date:

Fits covers and boxes to provide weatherproof seal. Precision die cast with clean threads. Plugs accept both Phillips and slotted screwdrivers for easy installation. Choose the diameter and color to fit your application.

Color: Natural

Weight: 0.0 lbs

# **Technical Specifications**

Listings

**UL Listing:** 

Wet locations.

Construction

Material:

Precision die cast or stamped aluminum. Spring loaded covers. .

### Screws:

6-32 Nickel Plated Brass.

#### Diameter:

1/2"

## Dimensions



## **Features**

Sturdy, clear cover for easy visibility

Thick weatherseal gaskets

Mounting hardware supplied

Close-up plugs allow Phillips or slotted screwdrivers for easy installation

RAB's distinctive see-thru weatherproof packaging has all the information you need

Clear PVC plastic turtle cover with lockable latch

Smooth edged electrical cord slots