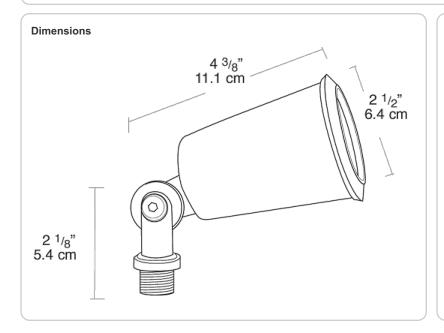

#### Swivels:

Weight: 0.4 lbs

Fully adjustable with sure-grip locknuts. 1/2" NPS threaded arm with locking swivel fits all standard mounting covers.