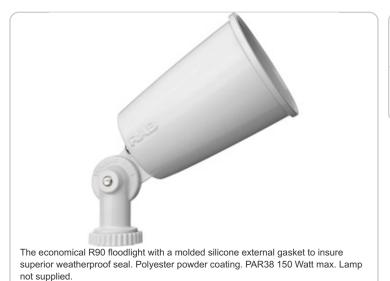

## Lamp:

Medium base PAR38 lamps up to 150 watts. lamp not supplied.

## **Features**

Molded, high temperature silicone gasket

EZ Grip locknut matches fixture finish and can be adjusted with fingers, pliers or a screwdriver

Rugged heavy sand die cast aluminum housing with durable powder coating