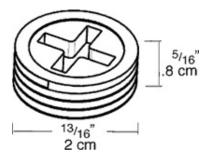

Project: Type:

Prepared By: Date:

Fits covers and boxes to provide weatherproof seal. Precision die cast with clean threads. Plugs accept both Phillips and slotted screwdrivers for easy installation. Choose the diameter and color to fit your application.

## Dimensions