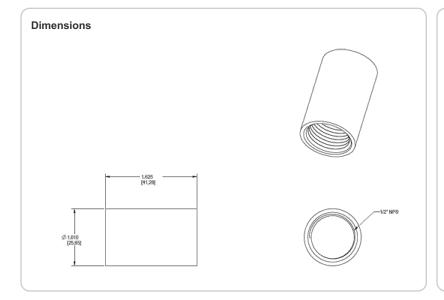

### Connector:

Inline nippe connector at 180° 1/2" NPS. Use to connect RAB fixtures to RAB arms for added versality.