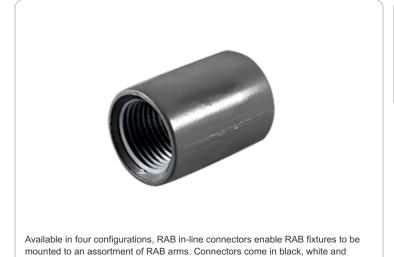

### Connector:

Inline nippe connector at 180° 1/2" NPS. Use to connect RAB fixtures to RAB arms for added versality.

## **Features**

Provides a splice box that matches RAB bronze, black or white fixtures

Use to connect RAB fixtures to RAB arms for added versality