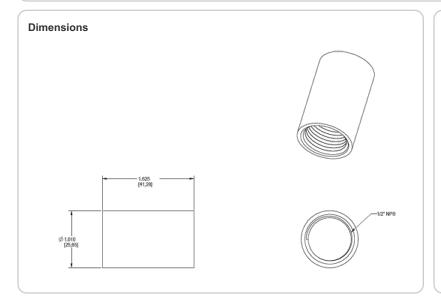

### Connector:

Inline nippe connector at 180° 1/2" NPS. Use to connect RAB fixtures to RAB arms for added versality.