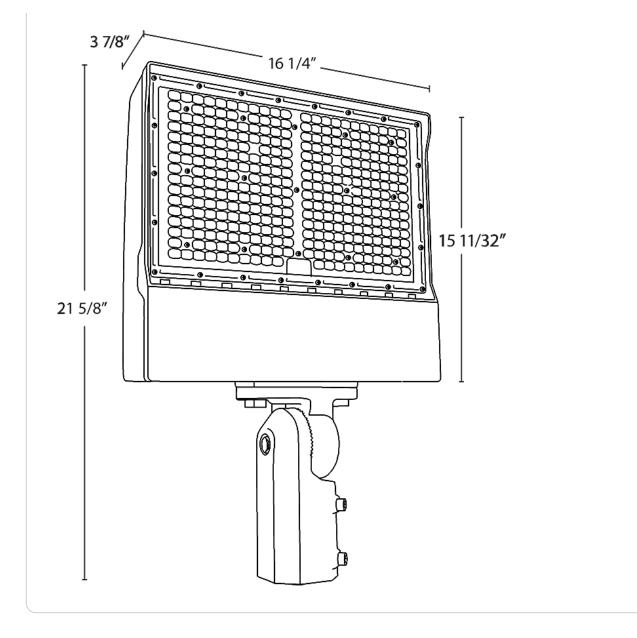

| Formulated for high durability and long-lasting color |
| Buy American Act Compliance:                                                                                                                                                                                                                      | Color:                                                |
| RAB values USA manufacturing! Upon request, RAB<br>may be able to manufacture this product to be<br>compliant with the Buy American Act (BAA). Please<br>contact customer service to request a quote for the<br>product to be made BAA compliant. | Bronze                                                |

#### Dimensions

### SFX17-205

# RAB