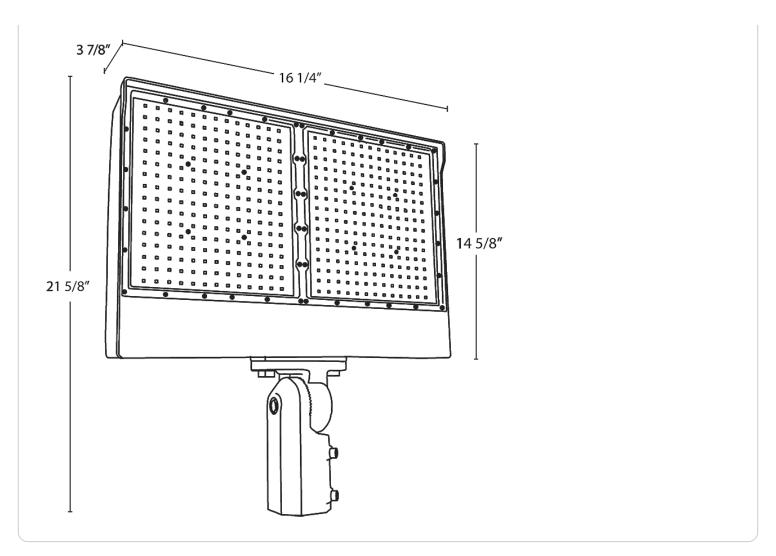

SFX17-330

| Accessories for X17 LED flood lights                                                                                                                                                                                                                                |                                                       | Project:     | Туре: |
|---------------------------------------------------------------------------------------------------------------------------------------------------------------------------------------------------------------------------------------------------------------------|-------------------------------------------------------|--------------|-------|
| Color: Bronze                                                                                                                                                                                                                                                       | Weight: 2.9 lbs                                       |              |       |
|                                                                                                                                                                                                                                                                     |                                                       | Prepared By: | Date: |
|                                                                                                                                                                                                                                                                     |                                                       |              |       |
|                                                                                                                                                                                                                                                                     |                                                       |              |       |
|                                                                                                                                                                                                                                                                     |                                                       |              |       |
| Technical Specifications                                                                                                                                                                                                                                            |                                                       |              |       |
| Other                                                                                                                                                                                                                                                               | Construction                                          |              |       |
| Description:                                                                                                                                                                                                                                                        | Finish:                                               |              |       |
| Slipfitter kit for X17 flood 330W                                                                                                                                                                                                                                   | Formulated for high durability and long-lasting color |              |       |
| Buy American Act Compliance:  RAB values USA manufacturing! Upon request, RAB may be able to manufacture this product to be compliant with the Buy American Act (BAA). Please contact customer service to request a quote for the product to be made BAA compliant. | Color:<br>Bronze                                      |              |       |
| Dimensions                                                                                                                                                                                                                                                          |                                                       |              |       |
|                                                                                                                                                                                                                                                                     |                                                       |              |       |
|                                                                                                                                                                                                                                                                     |                                                       |              |       |
|                                                                                                                                                                                                                                                                     |                                                       |              |       |
|                                                                                                                                                                                                                                                                     |                                                       |              |       |
|                                                                                                                                                                                                                                                                     |                                                       |              |       |
|                                                                                                                                                                                                                                                                     |                                                       |              |       |
|                                                                                                                                                                                                                                                                     |                                                       |              |       |
|                                                                                                                                                                                                                                                                     |                                                       |              |       |