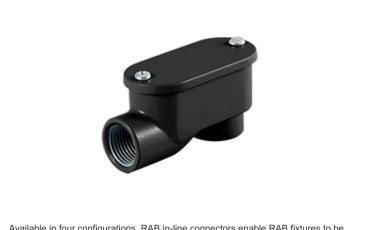

| Project:     | Туре: |
|--------------|-------|
| Prepared By: | Date: |

Available in four configurations, RAB in-line connectors enable RAB fixtures to be mounted to an assortment of RAB arms. Connectors come in black, white and bronze to match RAB fixtures.

## Connector:

Inline conduit box connector 90° 1/2" NPS small. Use to connect RAB fixtures to RAB arms for added versality.

## **Features**

Provides a splice box that matches RAB bronze, black or white fixtures

Use to connect RAB fixtures to RAB arms for added versality