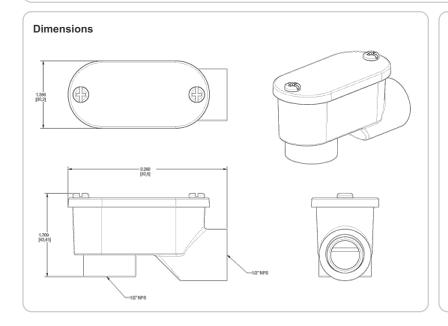

## Connector:

Inline conduit box connector 90° 1/2" NPS small. Use to connect RAB fixtures to RAB arms for added versality.