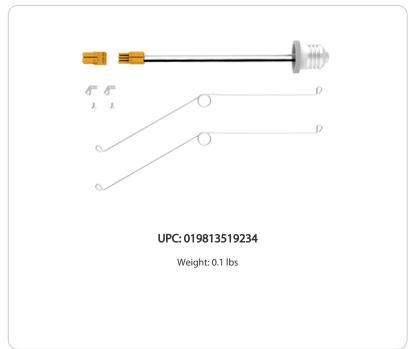

#### Description:

For use with Edge-Lit Surface Mount 7". Allows for installation in 5/6" recessed can housings. Accessories include E26 adapter, female adapter, as well as mount hardware that includes 2 Clips, 2 screws & 2 torsion springs. Compatible with most standard 4" IC & Non-IC housings .