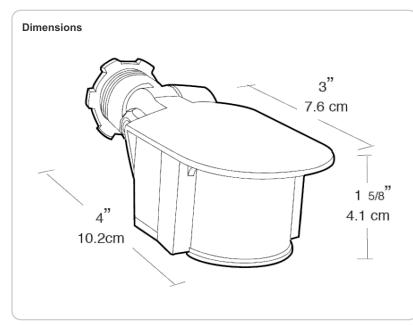

## **SMS500**

Wall or ceiling mount to control 500 Watts incandescent or 100 Watts Fluorescent lighting. Vandalproof lens. Full  $180^{\circ}$  view . Cover not included.

Color: Bronze