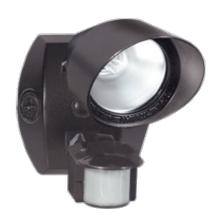

SQB1A

Project: Type:

Prepared By: Date:

Mini Sensor and 75w or double 75w quartz bullet floods. Quartz Bullet has silicone O-ring gasket, thick tempered glass lens, internal and external cooling fins. Gold plated socket contacts and 250°C Teflon coated wires for extended lamp life. Lamp supplied.

Color: Bronze Weight: 2.1 lbs