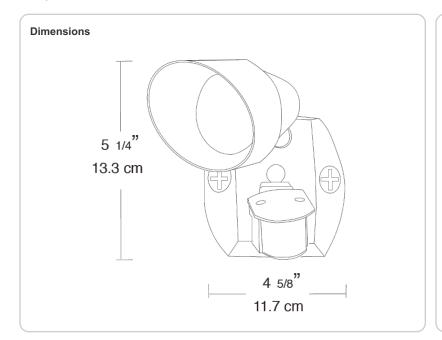

operation or custom applications.

### Manually Override:

Double flip wall switch logic prevents activation by short power outages. Resets after 6 hours. No extra wiring needed.

### Patents:

RAB sensor fixture designs are protected under U.S. and international intellectual property laws.

#### **Sensor Characteristics**

#### **Quick Test Time:**

5 seconds test time for fast installation. Works day or night.

#### Time Adjustment:

5 seconds to 15 minutes.

#### Construction

#### Vandal Resistant Lens:

Hard lens resists vandalism.

#### **Case Construction:**

Precision molded Lexan.

### **Built for Severe Conditions:**

Double weatherproofing for long life.

### **LED Characteristics**

# **LED Detection Indicator:**

Glows red day and night for "on-guard" deterrence.

# SQB1A





# Features

- Surge protected
- 180° detection pattern

Quick installation with 5 second test time and auto test logic

LED "on guard" indicator

Protected manual override with auto reset after 8 hours or at dawn