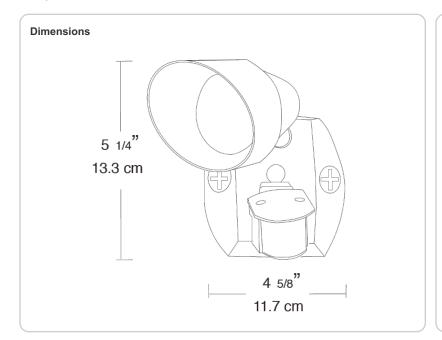

SQB1W

Project: Type:

Prepared By: Date:

Mini Sensor and 75w or double 75w quartz bullet floods. Quartz Bullet has silicone O-ring gasket, thick tempered glass lens, internal and external cooling fins. Gold plated socket contacts and 250°C Teflon coated wires for extended lamp life. Lamp supplied.