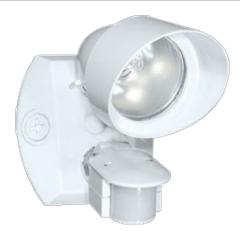

SQB1W

Project: Type:

Prepared By: Date:

Mini Sensor and 75w or double 75w quartz bullet floods. Quartz Bullet has silicone O-ring gasket, thick tempered glass lens, internal and external cooling fins. Gold plated socket contacts and 250°C Teflon coated wires for extended lamp life. Lamp supplied.

Color: White