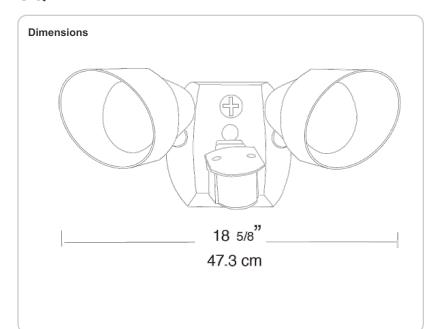

SQB2A

| Project:     | Туре: |
|--------------|-------|
| Prepared By: | Date: |

Mini Sensor and 75w or double 75w quartz bullet floods. Quartz Bullet has silicone O-ring gasket, thick tempered glass lens, internal and external cooling fins. Gold plated socket contacts and 250°C Teflon coated wires for extended lamp life. Lamp supplied.