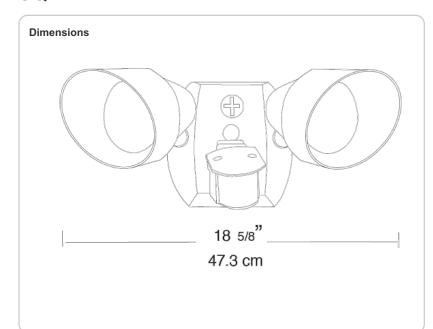

24 hour operation or custom applications.

### Manually Override:

Double flip wall switch logic prevents activation by short power outages. Resets after 6 hours. No extra wiring needed.

### Patents:

RAB sensor fixture designs are protected under U.S. and international intellectual property laws.

#### **Sensor Characteristics**

#### **Quick Test Time:**

5 seconds test time for fast installation. Works day or night.

# Time Adjustment:

5 seconds to 15 minutes.

#### Construction

# Vandal Resistant Lens:

Hard lens resists vandalism.

#### **Case Construction:**

Precision molded Lexan.

### **Built for Severe Conditions:**

Double weatherproofing for long life.

### **LED Characteristics**

# **LED Detection Indicator:**

Glows red day and night for "on-guard" deterrence.

SQB2W





# **Features**

- Surge protected
- 180° detection pattern
- Quick installation with 5 second test time and auto test logic
- LED "on guard" indicator
- Protected manual override with auto reset after 8 hours or at dawn