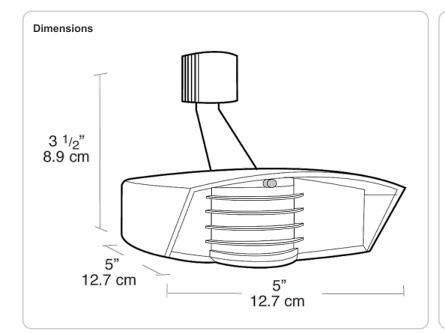

## Detection:

Angle of view = 110° Recommended Mounting Height = 10'-0" Maximum Recommended Look-Out Zone = 50'-0"

## Floodlights:

Precision die cast aluminum. 1/2" NPS threaded arm with serrated locking swivel fits all standard mounting boxes and covers.