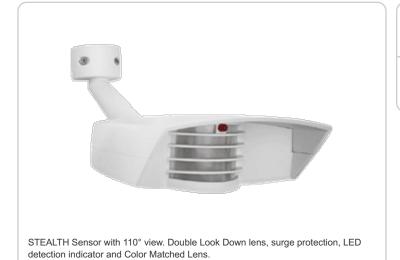

## Detection:

Angle of view = 110° Recommended Mounting Height = 10'-0" Maximum Recommended Look-Out Zone = 50'-0"

## **LED Detection Indicator:**

Shows when sensor is detecting in daytime and glows red at night for "on-guard" deterrence.

## Color Matched Lens:

Dark lens with bronze units, white lens with white units.