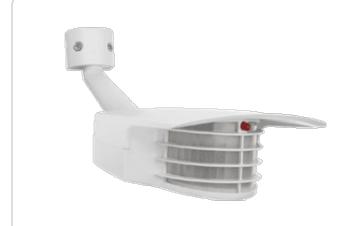

STL200W/240

STEALTH Sensor with 200° detection pattern to provide wide coverage side to side. Excellent for building perimeter protection. Lens masks allow customization of detection zone. 240V compatibilty.

## **Detection:**

200° view.

#### Lens Mask:

Customized press apply lens mask included to reduce coverage easily.

#### **LED Detection Indicator:**

Shows when sensor is detecting in daytime and glows red at night for "on-guard" deterrence.