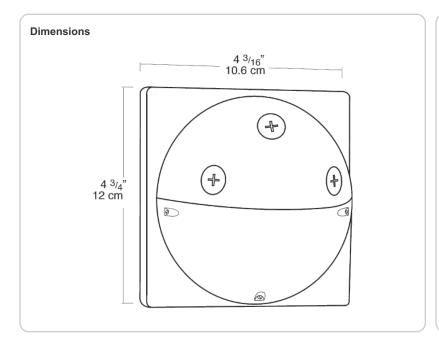

STUFF500

Control 500 Watts from an unobtrusive box mounted sensor. Vandalproof lens. Full 180° view . Great for stairwells and gyms! Color matched lens.

Color: Bronze

Weight: 1.3 lbs

| Project:     | Туре: |
|--------------|-------|
| Prepared By: | Date: |