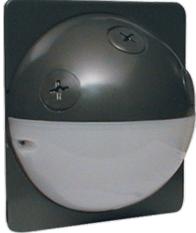

STUFF500

Control 500 Watts from an unobtrusive box mounted sensor. Vandalproof lens. Full 180° view . Great for stairwells and gyms! Color matched lens.

Color: Bronze

Weight: 1.3 lbs

| Project:     | Туре: |
|--------------|-------|
| Prepared By: | Date: |

#### Detection:

Full 180° view.

# **Features**

- Surge protected
- 180° detection pattern
- Quick installation with 5 second test time and auto test logic
- LED "on guard" indicator

Protected manual override with auto reset after 8 hours or at dawn