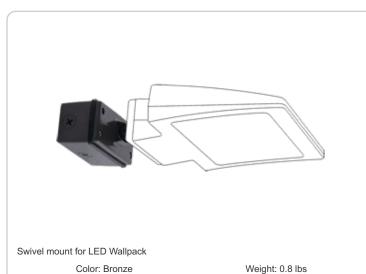

# Accessory Only:

LPACK LED fixture sold separately.

#### Arm:

Use to extend fixtures away from wall and to adjust the aiming angle of the light fixture. Great for facade and sign lighting.

#### Swivel Plate:

Dimensions

Die cast aluminum Swivel Plate adjusts 30 degrees in both directions and mounts to RAB's WPLED10, WPLED13, WPLED18, WPLED20 and WPLED26 fixtures.

#### Mounting:

Die cast aluminum. Swivel mounts to RAB's LPACK surface junction box (not included with Swivel30) and RAB's LPACK WPLED fixtures with hardware provided.