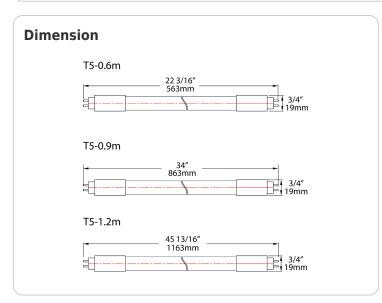

lency:

F21T5

## Technology EQ:

Fluorescent

## Warranty (Years):

RAB warrants that our LED products will be free from defects in materials and workmanship for a period of five (5) years from the date of delivery to the end user, including coverage of light output, color stability, driver performance and fixture finish. RAB's warranty is subject to all terms and conditions found at rablighting.com/warranty.

### Compliance

Safety Listing:

UL Listed

## **Environment/Fixture Rating:**

Damp / Enclosed

#### **NSF Listing:**

NSF/ANSI Standard 2 - Food Equipment (noncontact), Splash Zone, and Non-Food Zone. (Not for Direct Food Zone without additional fixture considerations)

## **RoHS:**

Mercury and UV free. RoHS-compliant components.

## FCC:

Complies with Part 15 of the FCC Rules