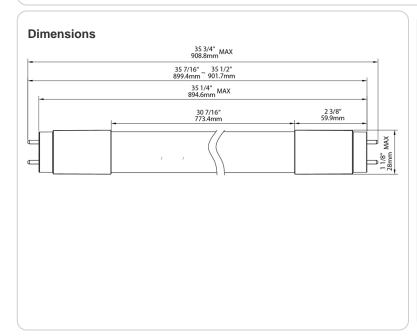

## **Technical Specifications**

**Technical Specifications** 

**Product Type:** 

Linear

**Bulb Shape:** 

T8

**Nominal Length:** 

3FT