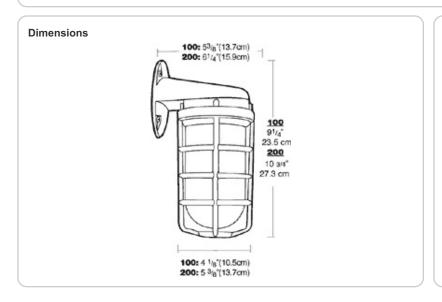

Die cast aluminum construction with sturdy wall mounting bracket. Medium base socket and a variety of globes. incandescent lamp A21 for 100 Series, PS25 for 200 Series. Lamp not supplied.

Color: Natural Weight: 2.8 lbs