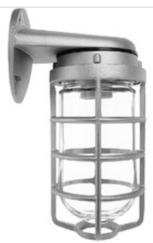

Die cast aluminum construction with sturdy wall mounting bracket. Medium base socket and a variety of globes. incandescent lamp A21 for 100 Series, PS25 for 200 Series. Lamp not supplied.

Color: Natural Weight: 2.8 lbs

### Die Cast Guard:

Supplied with one piece die cast guard with set screw.

#### Globes:

Supplied with clear heat resistant glass globes unless otherwise stated. Colored and white glass globes available. Unbreakable RAB Permaglobes available in clear and in color.