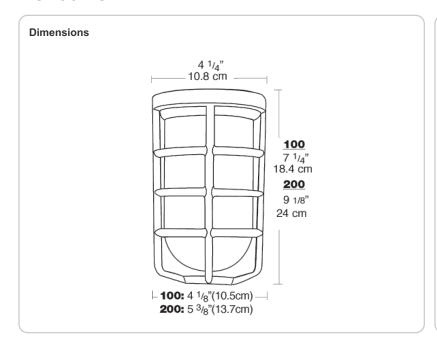

VC200DG

Die cast aluminum construction. Mounts to existing surface or recessed 4" boxes. Adapter plate provided. Medium base socket and a variety of globes. incandescent lamp A21 for 100 Series, PS25 for 200 series. Lamp not supplied.