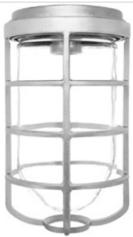

VC200DGS

Die cast aluminum construction. Mounts to existing surface or recessed 4" boxes. Adapter plate provided. Medium base socket and a variety of globes. incandescent lamp A21 for 100 Series, PS25 for 200 series. Lamp not supplied.

# Die Cast Guard:

Supplied with one piece silver gray die cast guard with set screw.