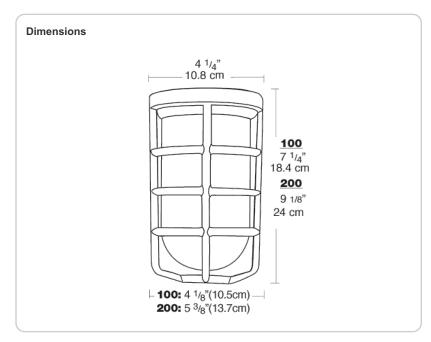

VC200DGS

Die cast aluminum construction. Mounts to existing surface or recessed 4" boxes. Adapter plate provided. Medium base socket and a variety of globes. incandescent lamp A21 for 100 Series, PS25 for 200 series. Lamp not supplied.