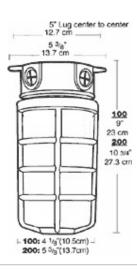

acy:    | N/A  |                                         |     |

Type:

## **Technical Specifications**

## Listings

## UL Listing:

Suitable for wet locations. Suitable for use in dwellings. Suitable for use with 90°C supply wiring. Complies with UL Standard 1598. For non-hazardous locations where the lamp, socket and wiring require protection from rain, corrosive fumes, non-combustible dusts, moisture, non-explosive vapors and gases. For lamp base up installation only when outdoors.

#### Construction

#### Globes:

Supplied with clear thermal shock resistant soda lime glass unless otherwise stated. Colored and white glass globes available. Unbreakable Permaglobes available in clear and in color.

#### No Guard Supplied:

## Electrical

#### Maximum Watts:

300 watts

#### Dimensions



## **Colored Globe Maximum Watts:**

200 watts.

## Other

## **Country of Origin:**

Designed by RAB in New Jersey and assembled in the USA by RAB's IBEW Local 3 workers.

#### **Buy American Act Compliant:**

This product is a COTS item manufactured in the United States, and is compliant with the Buy American Act.

## Recovery Act (ARRA) Compliant:

This product complies with the 52.225-21 "Required Use of American Iron, Steel, and Manufactured Goods-- Buy American Act-- Construction Materials (October 2010).

#### **Trade Agreements Act Compliant:**

This product is a COTS item manufactured in the United States, and is compliant with the Trade Agreements Act.

## GSA Schedule:

Suitable in accordance with FAR Subpart 25.4.

#### Features

All stainless steel hardware

Close-up plugs a