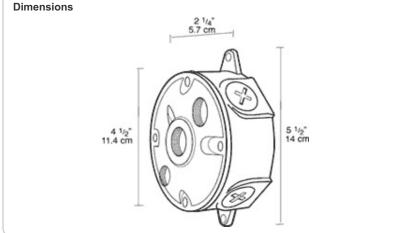

**

This product complies with the 52.225-21 "Required Use of American Iron, Steel, and Manufactured Goods-- Buy American Act-- Construction Materials (October 2010).

#### Trade Agreements Act Compliant:

This product is a COTS item manufactured in the United States, and is compliant with the Trade Agreements Act.

### **GSA Schedule:**

Suitable in accordance with FAR Subpart 25.4.

#### Construction

#### Gasket:

1/8" thick closed cell EPDM Foam for long lasting seal that won't crumple or break.

# Screws:

10-24 Stainless steel Round Head Phillips/slotted.

# Gasket:

1/8" thick closed cell silicone rubber.

#### Ground Screw:

# 10-24 Green corrosion protected steel slotted washer head screw provided in pre-tapped hole

#### **Box Diameter:**

4".

#### Side Hole Thread Size:

1/2"



#### Features

Stainless steel screws

Green hex slotted washer head ground screw in pre-tapped hole

Heavy die cast aluminum

Close-up plugs allow Phillips or slotted screwdrivers for easy installation

1/8" thick weatherseal gasket is closed cell foam rubber for long lasting seal that won't crumble or break

| Project:     |       | Туре:        |     |
|--------------|-------|--------------|-----|
| Prepared By: |       | Date:        |     |
| Lamp Info    |       | Ballast Info |     |
| Туре:        | N/A   | Туре:        | N/A |
| Watts:       | 0W0   | 120V:        | N/A |
| Shape/Size:  | Round | 208V:        | N/A |
| Base:        | N/A   | 240V:        | N/A |
| ANSI:        | N/A   | 277V:        | N/A |
| Hours:       | N/A   | Input Watts: | 0W  |
| Lamp Lumens: | N/A   |