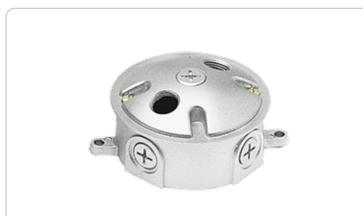

# VX3W

Die cast aluminum wiring box with weatherproof gasket, ground screw, and two sturdy lugs for wall or ceiling mounting. Die cast aluminum cover with three 1/2" holes supplied with 2 stainless steel screws and one close-up plug.

#### **Box Material:**

Precision die cast aluminum.

#### **Box Diameter:**

4".

#### Side Hole Thread Size:

1/2"

#### Features

Stainless steel screws

Green hex slotted washer head ground screw in pre-tapped hole

Heavy die cast aluminum

Close-up plugs allow Phillips or slotted screwdrivers for easy installation

1/8" thick weatherseal gasket is closed cell foam rubber for long lasting seal that won't crumble or break