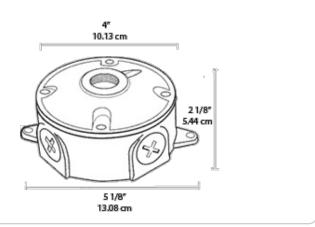

s with 2" or 3" brass Mighty Post cap or a corrosion proof brass junction box.

Color: Brass

Weight: 2.2 lbs

| Project:     | Туре: |
|--------------|-------|
| Prepared By: | Date: |

# **Technical Specifications**

### Listings

### **UL Listing:**

Acceptable for Marine use, Watertight.

### Other

### Description:

Brass 4" junction box with cover one 1/2" NPS threaded.

#### Construction

#### Gaskets:

Heavy-duty corrosion-proof EPDM gasket on rear of box, High temperature silicone gaskets on conduit plugs and faceplate.

### Mounting:

Integrated mounting ears eliminate the need to drill through the box.

### Housing:

Precision die cast brass housing.

#### Hardware:

Corrosion-proof brass.

### Finish:

Not clear coated so it will naturally patina over time.

## **Dimensions**



## **Features**

100% non-rusting, non-corroding brass will naturally patina over time

100,000-hour LED lifespan

5-Year no-compromise warranty





| Ordering Matrix |                  |                   |                   |  |  |
|-----------------|------------------|-------------------|-------------------|--|--|
| Family          | Size             | Cover             | Finish            |  |  |
| MMCAP           |                  |                   |                   |  |  |
|                 | 2 = 2"<br>3 = 3" | <b>1</b> = 1 Hole | <b>BR</b> = Brass |  |  |