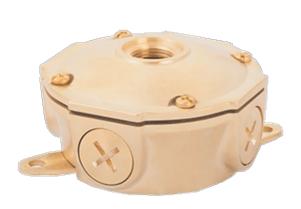

**VXJ1BR** 

Accessorize your LFLED5 Brass with 2" or 3" brass Mighty Post cap or a corrosion proof brass junction box.

Color: Brass

Weight: 2.2 lbs

| Project:     | Туре: |
|--------------|-------|
| Prepared By: | Date: |

### Description:

Brass 4" junction box with cover one 1/2" NPS threaded.

### Housing:

Precision die cast brass housing.

#### Hardware:

Corrosion-proof brass.