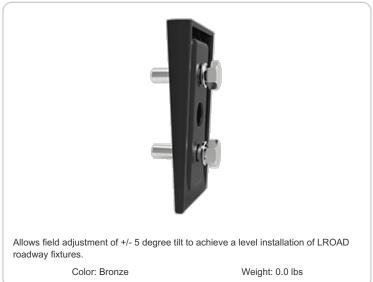

## **Technical Specifications** Construction Compatiblity: **Construction:** Wedge Mounting: Compatible with LROAD50, LROAD78, LROAD105, Die cast aluminum LROAD125, LROAD150 Universal Adaptor Roadway Use wedge to tilt the fixture by +/- 5 degrees. Finish: Lights Flexibility: Our environmentally friendly polyester powder coatings Mounting: are formulated for high-durability and long-lasting Allows a field adjustment if the existing pole or color, and contains no VOC or toxic heavy metals Includes stainless steel hardware upsweep arm has an unsatisfactory angle.

## Features

Allows field adjustment of +/- 5 degree tilt

Includes stainless steel hardware

Compatible with LROAD78

Die cast aluminum