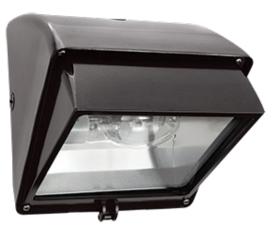

Kits to convert current and older models to glass or cutoff Wallpacks.

Color: Bronze Weight: 5.6 lbs

| Project:     | Туре: |
|--------------|-------|
| Prepared By: | Date: |

### **Features**

Accessories for Wallpacks offer damage prevention, replacement parts, and options to upgrade!