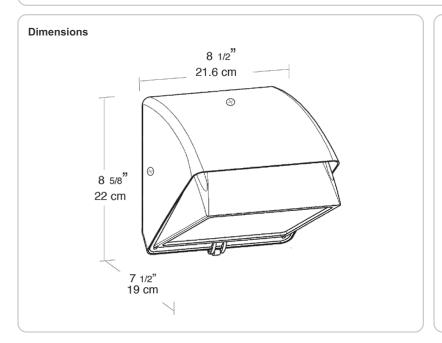

Kits to convert current and older models to glass or cutoff Wallpacks.

Color: Bronze Weight: 5.6 lbs

| Project:     | Туре: |
|--------------|-------|
| Prepared By: | Date: |