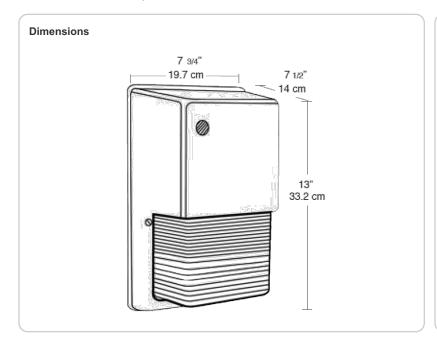

## WPTGHH70QTW/PC2

| Project:     | Туре: |
|--------------|-------|
| Prepared By: | Date: |

Heavy duty die cast aluminum housing with prismatic glass refractor. HPS and Metal Halide models available with 1/2" bottom and back conduit opening. Factory installed photocell optional. Lamp supplied.

Color: White Weight: 11.4 lbs